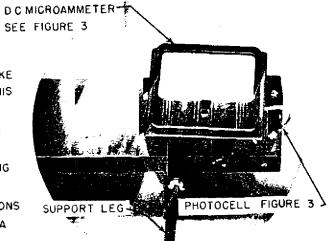

THE BOLT LOCATIONS
MAY BE USED AS A
GUIDE.

FIGURE 4. MEASUREMENT DEVICE

AC NO: 150/5340-22 CHG 1

DATE: 23 Jun 71