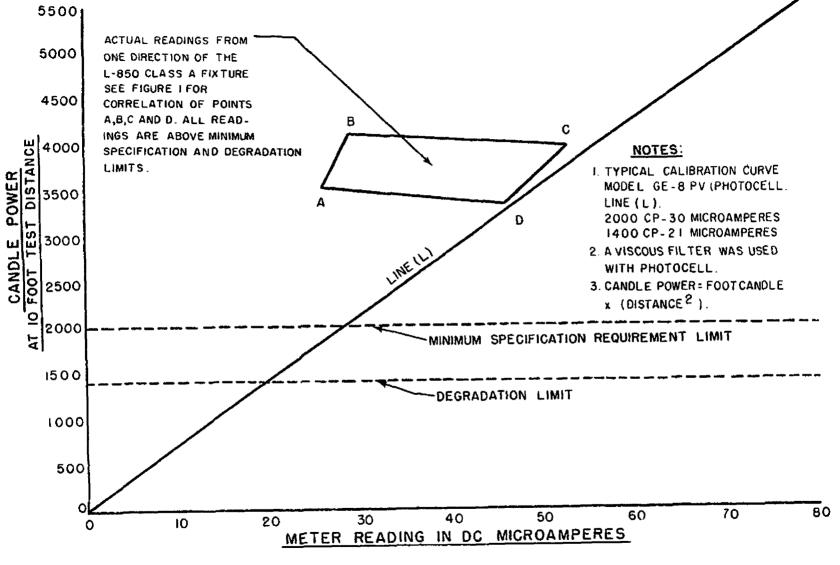

Director, Airports Service

to Il Bowers

Initiated by: AS-580

FIGURE 3. CORRELATION OF MEASUREMENTS

LIGHT SHIELD, MAKE PROVISIONS ON THIS SHIELD TO PERMIT PROPER LOCATION AND ORIENTATION OF THE MEASURING DEVICE.